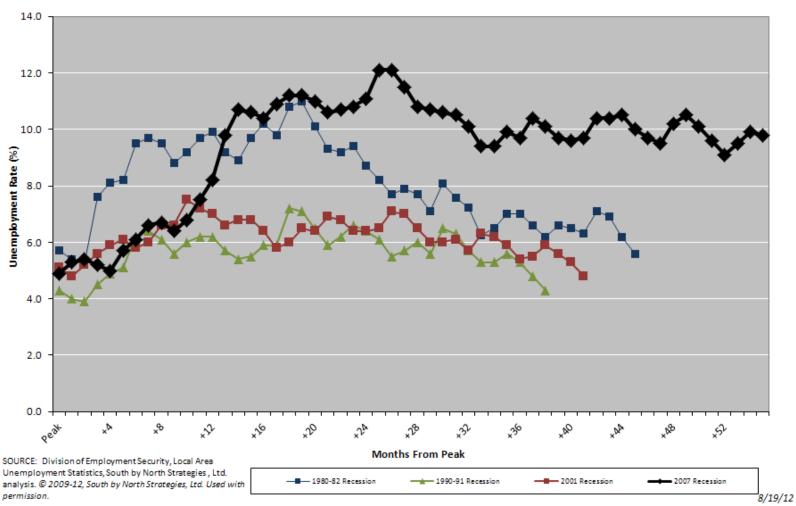

#### Part 2: Mass Joblessness

Figure. North Carolina Monthly Unemployment Rates (Seasonally Unadjusted),
From Peak to Recovery, Last Four Recessions