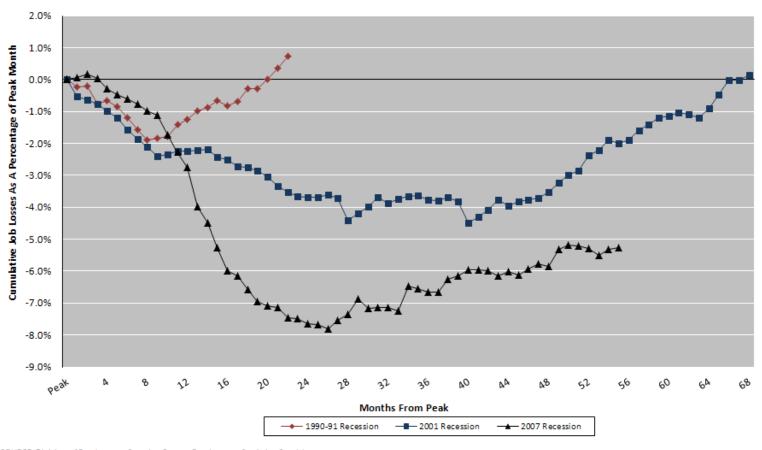

# A Contracting Job Market

Figure. Cumulative Job Losses, Measured From Labor Market Peak to Recovery by Month, North Carolina, Last Three Recessions