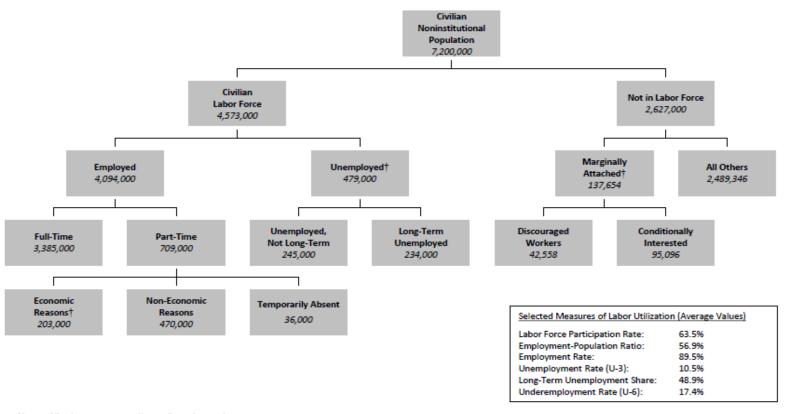

# **Picturing Joblessness**

Structure of the North Carolina Labor Force, 2010

Notes: All values are seasonally unadjusted annual averages.

† denotes groups included in the count of underemployed workers.

Sources: US Bureau of Labor Statistics, Geographic Profile of Employment and Unemployment, 2010, and Alternative Measures of Labor Utilization for States, 2010.

© 2012, South by North Strategies, Ltd. Used with permission.