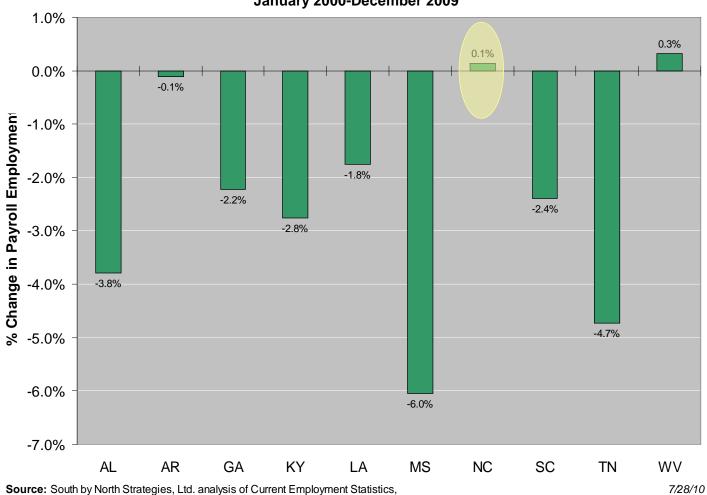

### A Decade with Virtually No Job Growth

#### Change in Seasonally-Adjusted Payroll Employment, Selected Southern States, January 2000-December 2009