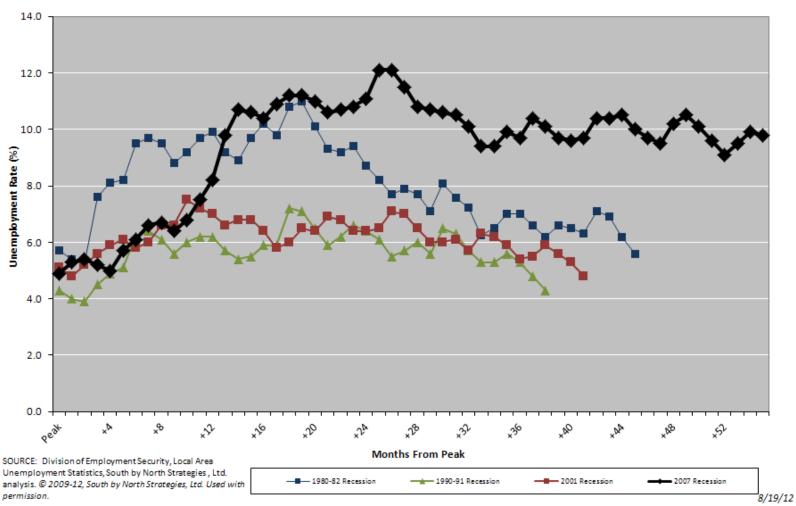

# A Contracting Job Market

Figure. Cumulative Job Losses, Measured From Labor Market Peak to Recovery by Month, North Carolina, Last Three Recessions