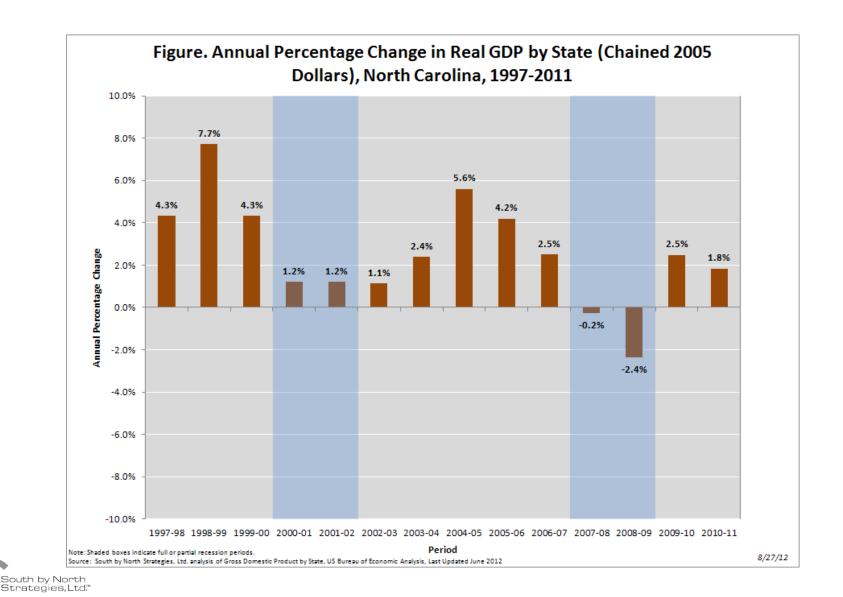

### A Decade with Virtually No Job Growth

#### Change in Seasonally-Adjusted Payroll Employment, Selected Southern States, January 2000-December 2009